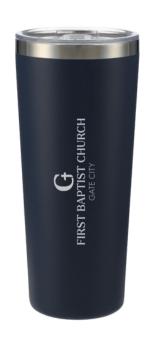

# THOR COPPER VACUUM STAINLESS STEEL INSULATED 22OZ TUMBLER

NAVY

#### \$22

Chills cold beverages for 24 hours, keeps hot beverages for up to six (6) hours. Its double-wall stainless steel vacuum construction features copper insulation and has a condensation-resistant exterior.