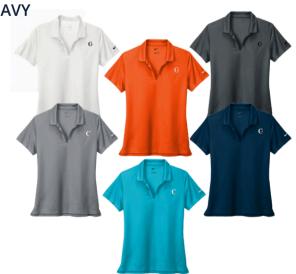

### **NIKE DRI-FIT MICRO PIQUE 2.0 LADIES POLO**

XS-2XL

- WHITE
- **COOL GREY**
- **TIDAL BLUE**
- **BRILLIANT ORANGE**
- **ANTHRACITE GREY**

**NAVY** 

\$35