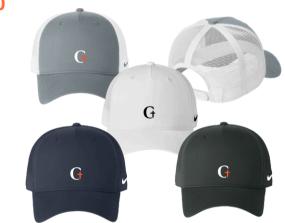

### NIKE SPHERE PERFORMANCE CAP

- NAVY
- ANTHRACITE
- BIRCH
- □ WHITE

\$28

### NIKE SNAPBACK MESH TRUCKER CAP

- NAVY/NAVY
- ANTHRACITE/ANTHRACITE
- COOL GREY/WHITE
- WHITE/WHITE

\$30