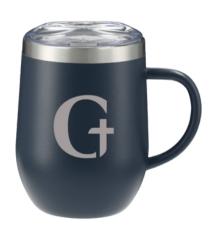

## BREW COPPER VACUUM INSULATED MUG 120Z

NAVY

#### \$22

Features double-wall stainless steel construction with copper vacuum insulation, keeping your beverage cold for up to 24 hours or hot for up to 6 hours. Has a condensation-resistant exterior.