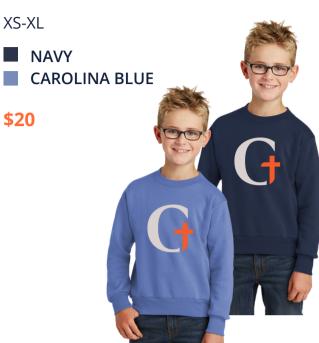

## PORT & COMPANY® YOUTH CORE FLEECE CREWNECK SWEATSHIRT

# FOR ALL APPAREL PRICES ARE SHOWN FOR XS-XL

#### **COST ADDED:**

2XL + \$2.00

3XL + \$3.00

4XL + \$4.00