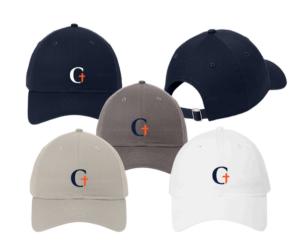

# NEW ERA® ADJUSTABLE UNSTRUCTURED CAP

- DEEP NAVY
- GRAPHITE
- STONE
- □ WHITE

\$20