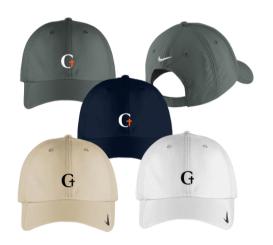

### NIKE SPHERE PERFORMANCE CAP

- NAVY
- ANTHRACITE
- BIRCH
- □ WHITE

\$28

### NIKE SNAPBACK MESH TRUCKER CAP

- NAVY/NAVY
- ANTHRACITE/ANTHRACITE
- COOL GREY/WHITE
- WHITE/WHITE

\$30