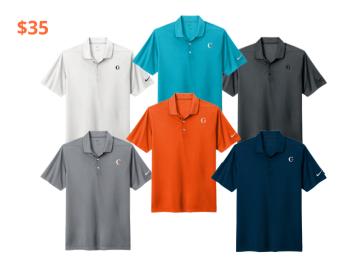

### **NIKE DRI-FIT MICRO PIQUE 2.0 MEN'S POLO**

XS-4XL

- WHITE
- **COOL GREY**
- **TIDAL BLUE**
- **BRILLIANT ORANGE**
- **ANTHRACITE GREY**
- NAVY